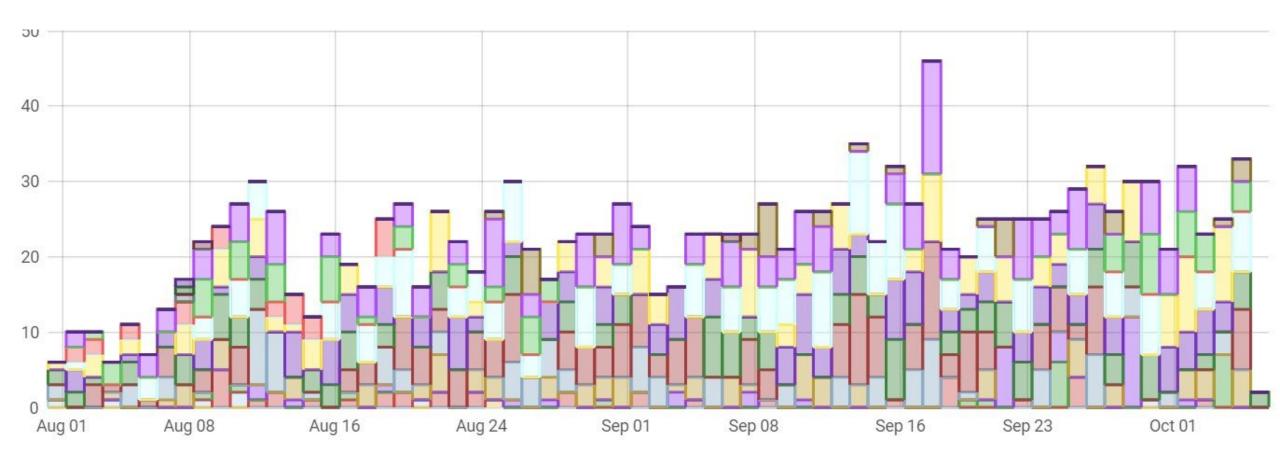

## Statistics

- Since July 31, we have received 1,503 calls
- We have an average talk time of 23:09
- We get an average of 20-40 calls per day currently