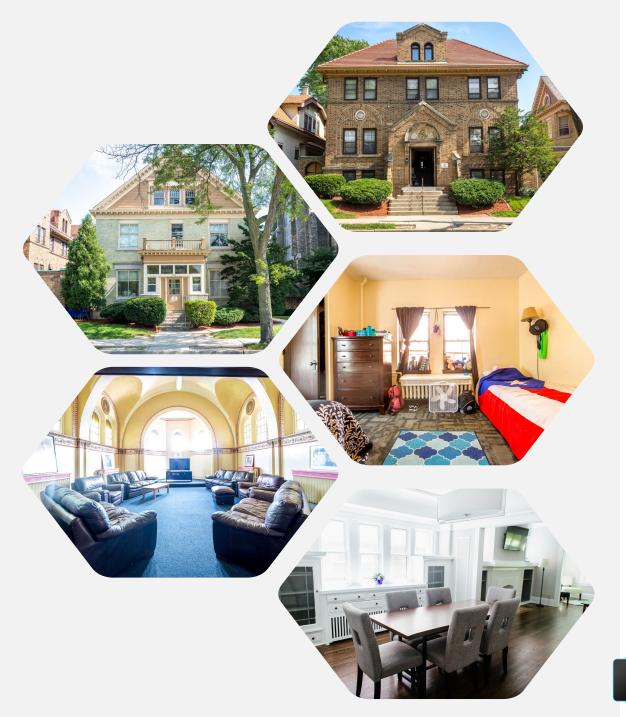

# The Buildings

- Our main campus Residential program is located within two side-by-side secured buildings that formally served as the convent and rectory for St. Casimir Parish. Our third location is an 8-bed facility is two miles away in Shorewood
- Both are licensed CBRF facilities under 75.11 and 75.14

#### The Location

- Located near the University of Wisconsin Milwaukee in the Riverwest neighbourhood
- A diverse residential community featuring locallyowned businesses including restaurants, coffee shops, bookstores, etc.

#### A Snapshot Residential Treatment

- \*35 beds for women
- \*15 beds for our clients' children 12 and under