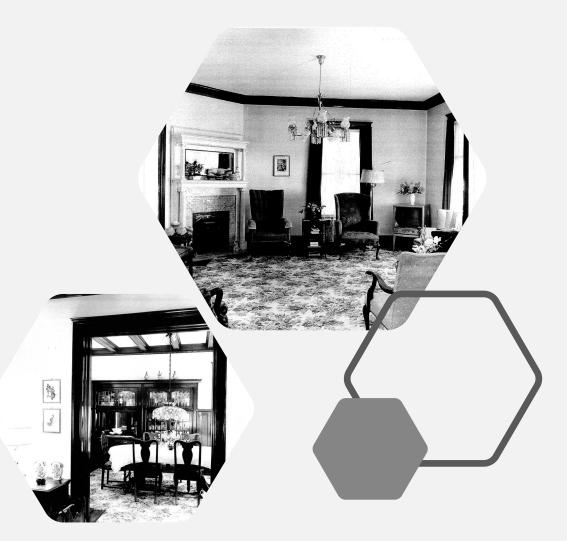

# The Buildings

- Our main campus Residential program is located within two side-by-side secured buildings that formally served as the convent and rectory for St. Casimir Parish. Our third location is an 8-bed facility is two miles away in Shorewood
- Both are licensed CBRF facilities under 75.11 and 75.14