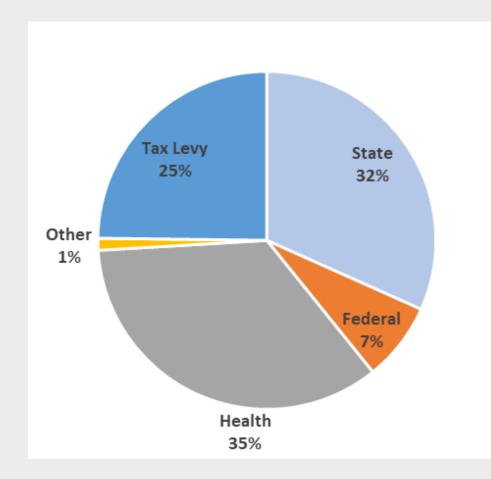

Together, creating healthy communities.

# Department of Health and Human Services

2020 Department Budget Request August 13<sup>th</sup> MHTF Presentation

### Expenditures by Division







#### **Revenue Sources**







Together, creating healthy communities.

# DHHS Budget Target

- Cost to continue = (\$0.7m)
- Levy target = (\$1.5m)
- Total Reduction = (\$2.2m)

# How We Met Our Target:



| Division                | Major Changes                                               | Tax Levy Impact |
|-------------------------|-------------------------------------------------------------|-----------------|
| Disabilities Services   |                                                             |                 |
|                         | Eliminate Broadscope Respite Contract                       | (\$0.2m)        |
|                         | Disability Resource Center Revenue                          | (\$0.5m)        |
| Housing                 |